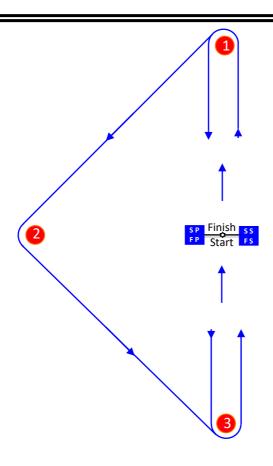

## **PredictWind Girls Champs 2021 - Course A Optimist Green, Starling Development, Open Skiff**

## **Course: Triangular with offset Reaching Finish**

| Signal | Mark Rounding Order                            |
|--------|------------------------------------------------|
| T1     | Start - 1 - 2 - 3 - Finish                     |
| T2     | Start - 1 - 2 - 3 - 1 - 3 - Finish             |
| Т3     | Start - 1 - 2 - 3 - 1 - 3 - 1 - 2 - 3 - Finish |

| Mark                            | Description           |
|---------------------------------|-----------------------|
| 0                               | Red Triangle          |
| 2                               | Red Triangle          |
| 3                               | Red Triangle          |
|                                 |                       |
| ss Starting mark starboard end  | Race Committee Boat   |
| SP Starting mark port end       | Orange Tear Drop Buoy |
| FS Finishing mark starboard end | Race Committee Boat   |
| FP Finishing mark port end      | Orange Tear Drop Buoy |
| Change of Course                | Not required          |